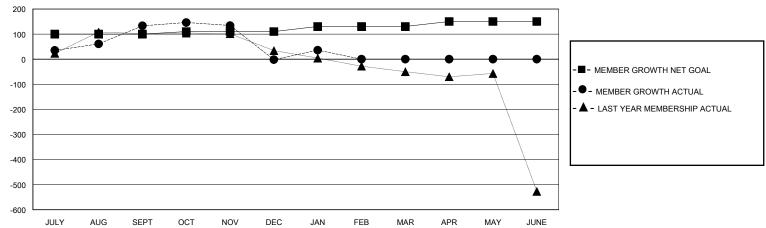

## District 325 S

GMT: LOCATION NEPAL GMT CA

| Clubs         |               |             |               | Members               |                       |                         |                                                    |  |
|---------------|---------------|-------------|---------------|-----------------------|-----------------------|-------------------------|----------------------------------------------------|--|
|               | RESULTS FOR   | R 2023-2024 |               | RESULTS FOR 2023-2024 |                       |                         |                                                    |  |
| QUARTER       | NEW CLUB GOAL | NEW CLUBS   | DROPPED CLUBS | QUARTER MEMBI         | ER GROWTH NET<br>GOAL | MEMBER GROWTH<br>ACTUAL | DROPPED<br>MEMBERS ACTUAL<br>(including transfers) |  |
| JULY/AUG/SEPT | 10            | 6           | 2             | JULY/AUG/SEPT         | 100                   | 239                     | 97                                                 |  |
| OCT/NOV/DEC   | 0             | 1           | 8             | OCT/NOV/DEC           | 10                    | 91                      | 226                                                |  |
| JAN/FEB/MAR   | 5             | 0           | 2             | JAN/FEB/MAR           | 20                    | 80                      | 34                                                 |  |
| APR/MAY/JUNE  | 5             | 0           | 0             | APR/MAY/JUNE          | 20                    | 0                       | 0                                                  |  |