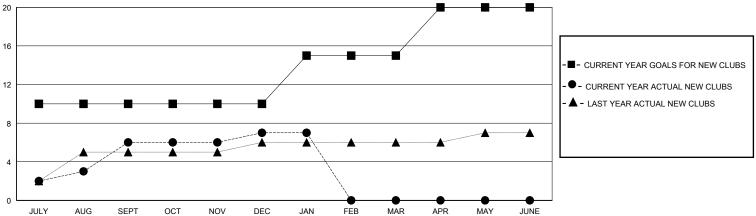

## District 325 S

GMT: LOCATION NEPAL GMT CA

| Clubs         |               |             |               | Members               |                       |                         |                                                    |  |
|---------------|---------------|-------------|---------------|-----------------------|-----------------------|-------------------------|----------------------------------------------------|--|
|               | RESULTS FOR   | R 2023-2024 |               | RESULTS FOR 2023-2024 |                       |                         |                                                    |  |
| QUARTER       | NEW CLUB GOAL | NEW CLUBS   | DROPPED CLUBS | QUARTER MEMBI         | ER GROWTH NET<br>GOAL | MEMBER GROWTH<br>ACTUAL | DROPPED<br>MEMBERS ACTUAL<br>(including transfers) |  |
| JULY/AUG/SEPT | 10            | 6           | 2             | JULY/AUG/SEPT         | 100                   | 239                     | 97                                                 |  |
| OCT/NOV/DEC   | 0             | 1           | 8             | OCT/NOV/DEC           | 10                    | 91                      | 226                                                |  |
| JAN/FEB/MAR   | 5             | 0           | 2             | JAN/FEB/MAR           | 20                    | 80                      | 34                                                 |  |
| APR/MAY/JUNE  | 5             | 0           | 0             | APR/MAY/JUNE          | 20                    | 0                       | 0                                                  |  |